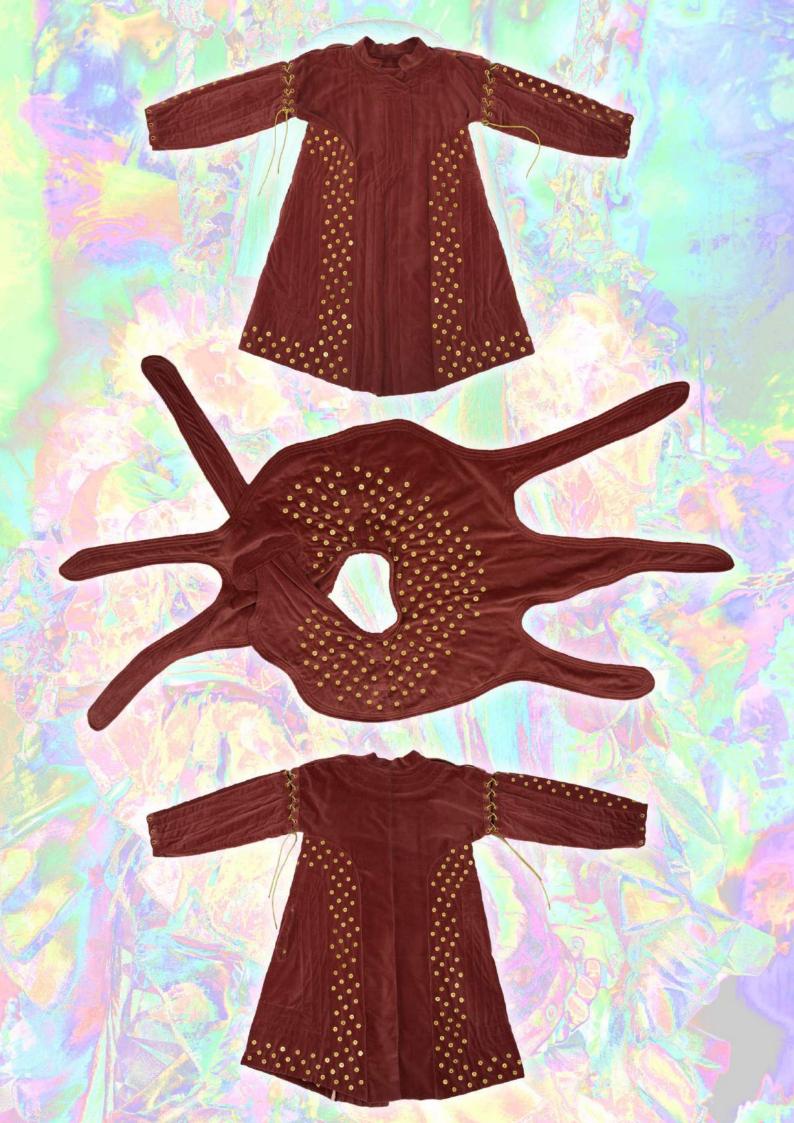

Polosophia Chronicles

Chapter II : Quantum Oddity

Look 1 : Methuselah

www.polosophia.com pol@polosophia.com instagram.com/polosophia

"<...> these garments were lavish and effortless, but within a certain structure, and, like their wearers, appeared to transcend the imposed duality of form and function, shifting into one another, forming ever-changing, striking attires that at one angle appeared to be a curly fern of a sleeve, at another - an embellishment of a coral reef, at yet another - a leaf curled into a flap of a skirt or a leg of a trouser. These pieces honoured the shapes of nature's deep design, and appeared to her just as elegantly resolved."