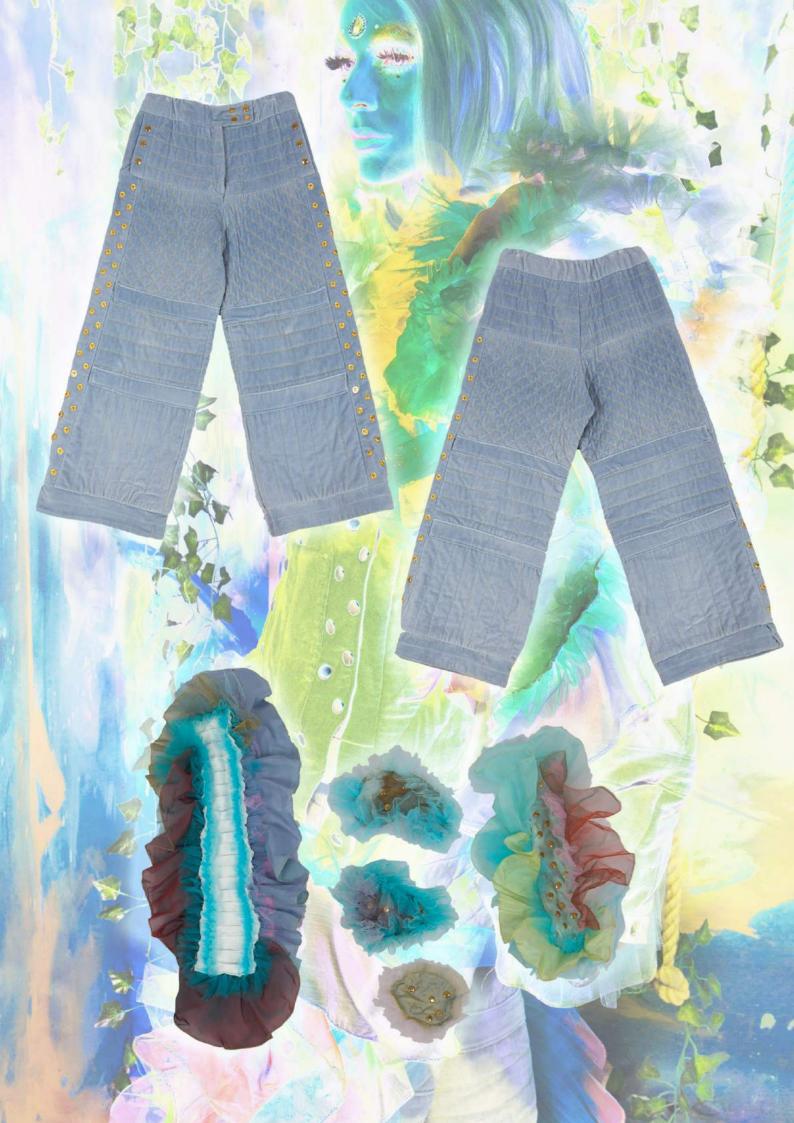

Polosophia Chronicles

Chapter II : Quantum Oddity

Look 3 : Fomalhaut

Design & Direction: @polatpolosophia Photography: @floriansdr Set Design: @mathewlawrenceart

0

Methuselah: @karmaisadrag Sirius: @karmadoll\_ Fomalhaut: @camileleon