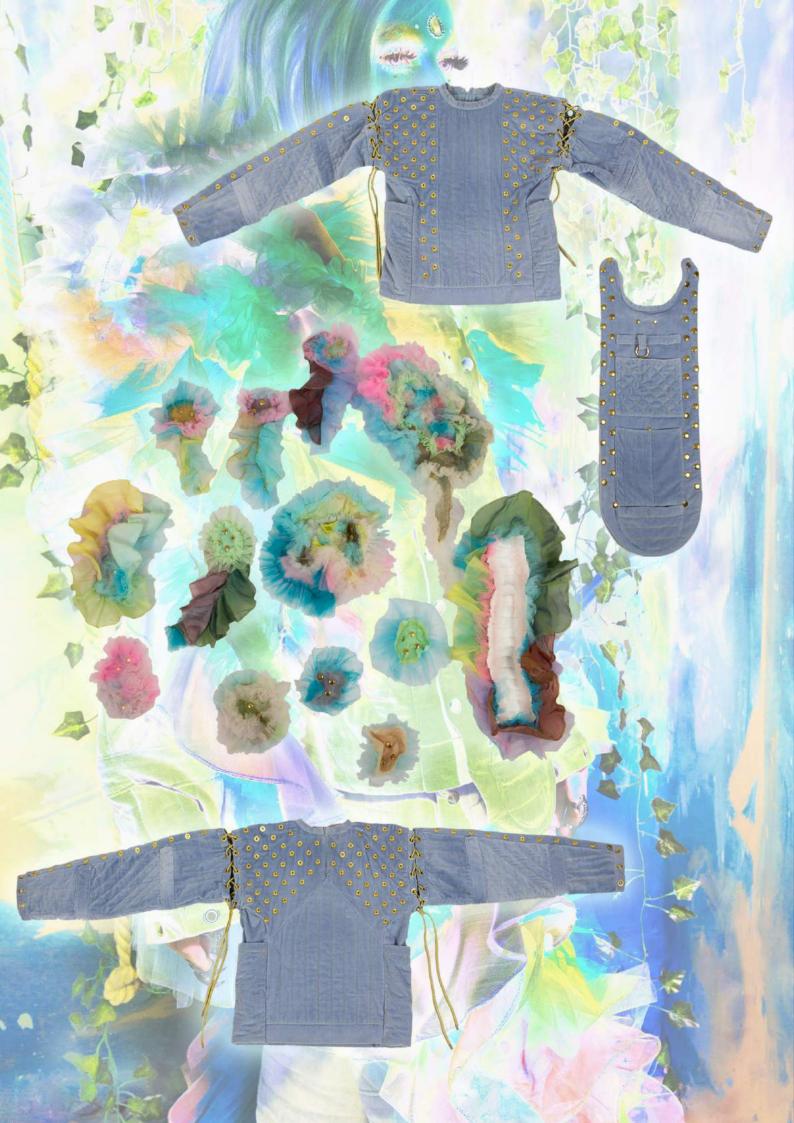

**Polosophia Chronicles** Chapter II : Quantum Oddity Look 2 : Sirius

www.polosophia.com

pol@polosophia.com

instagram.com/polosophia

"They came from the stars - or were somehow related to the stars, or eve were stars themselves - she could not quite understand the particulars, Fomalhaut's account too complex for her to follow in full detail. <...> They generally landed in deep, dark forests like the one she found herself in, for those were the centers of ancient wisdom, and usually connected to the core of the universe through pipelines, or wormholes, if you wish, but they did not like that word."