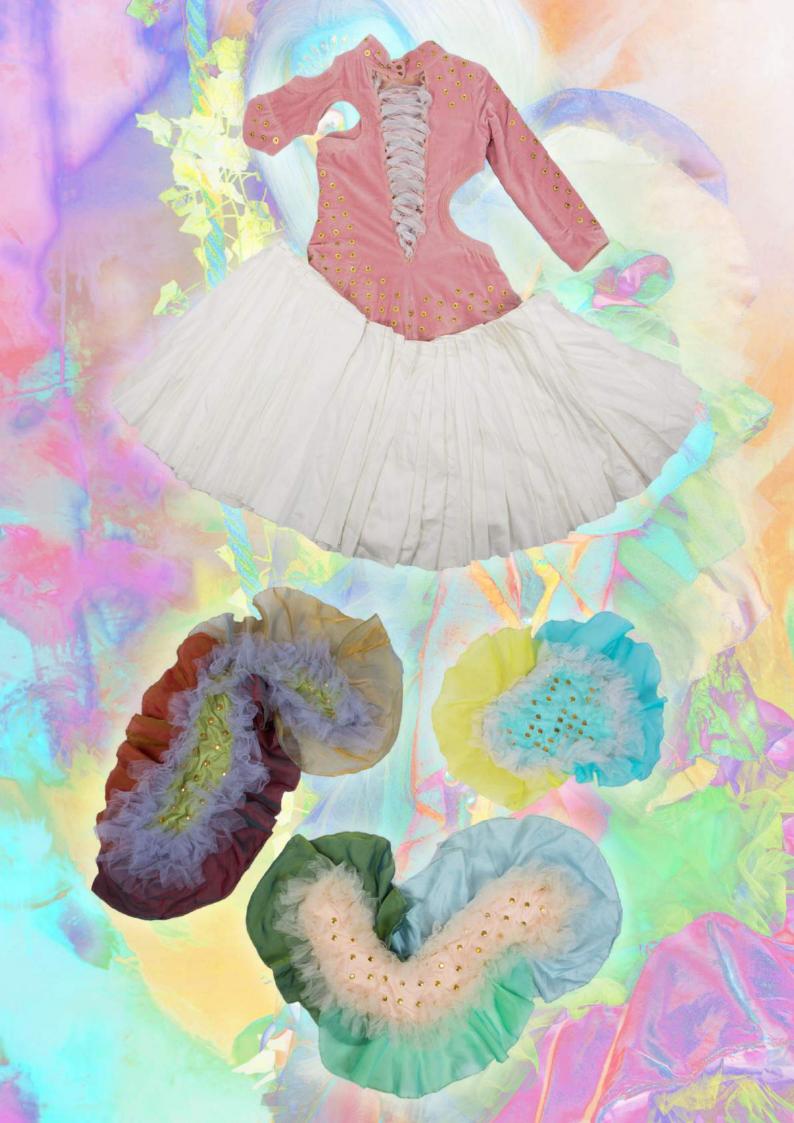

Polosophia Chronicles

Chapter II : Quantum Oddity

Look 1 : Methuselah

www.polosophia.com pol@polosophia.com instagram.com/polosophia

"<...> these garments were lavish and effortless, but within a certain structure, and, like their wearers, appeared to transcend the imposed duality of form and function, shifting into one another, forming ever-changing, striking attires that at one angle appeared to be a curly fern of a sleeve, at another - an embellishment of a coral reef, at yet another - a leaf curled into a flap of a skirt or a leg of a trouser. These pieces honoured the shapes of nature's deep design, and appeared to her just as elegantly resolved."