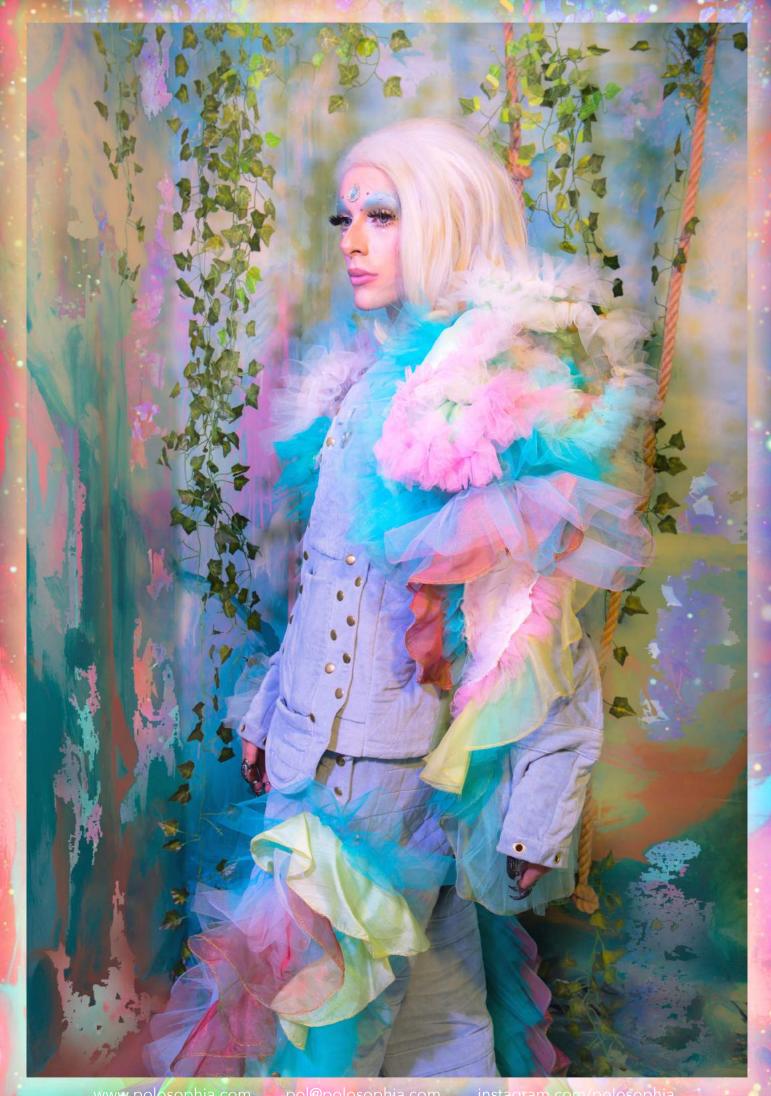

**Polosophia Chronicles** Chapter II : Quantum Oddity Look 2 : Sirius

www.polosophia.com

pol@polosophia.com

instagram.com/polosophia

"They came from the stars - or were somehow related to the stars, or eve were stars themselves - she could not quite understand the particulars, Fomalhaut's account too complex for her to follow in full detail. <...> They generally landed in deep, dark forests like the one she found herself in, for those were the centers of ancient wisdom, and usually connected to the core of the universe through pipelines, or wormholes, if you wish, but they did not like that word."