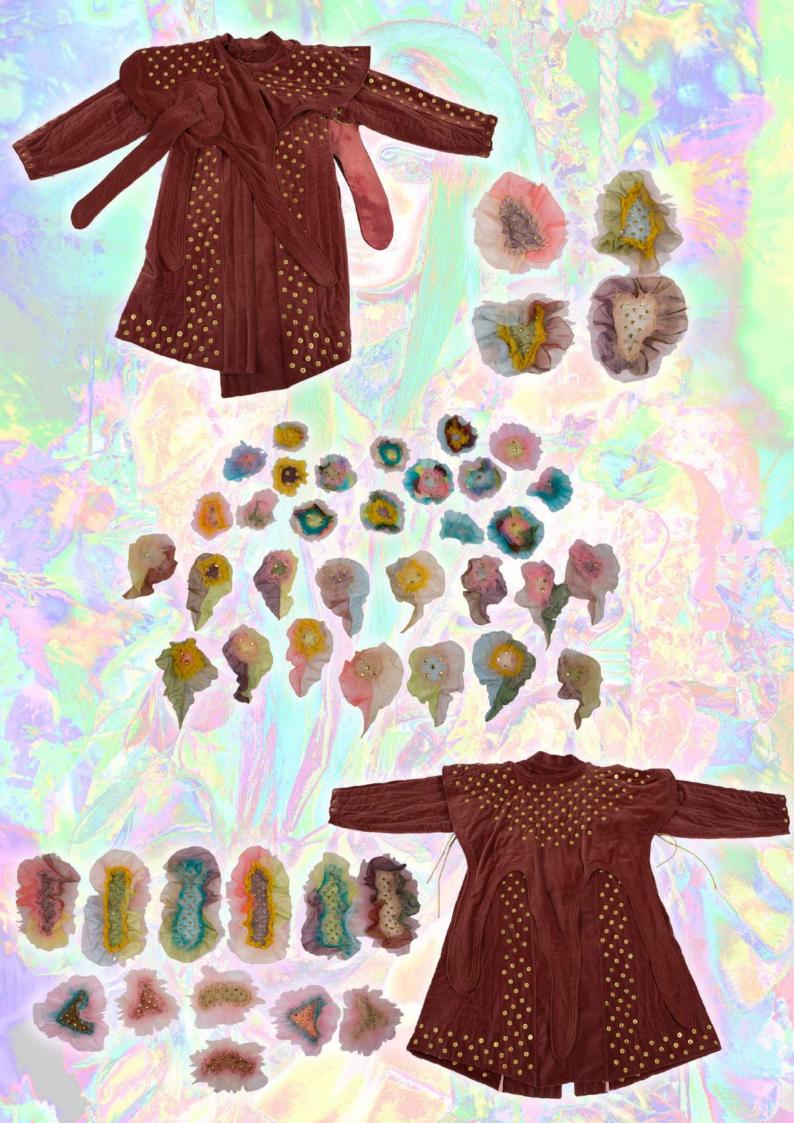

Polosophia Chronicles

Chapter II : Quantum Oddity

Look 1 : Methuselah

www.polosophia.com pol@polosophia.com instagram.com/polosophia

"<...> these garments were lavish and effortless, but within a certain structure, and, like their wearers, appeared to transcend the imposed duality of form and function, shifting into one another, forming ever-changing, striking attires that at one angle appeared to be a curly fern of a sleeve, at another - an embellishment of a coral reef, at yet another - a leaf curled into a flap of a skirt or a leg of a trouser. These pieces honoured the shapes of nature's deep design, and appeared to her just as elegantly resolved."