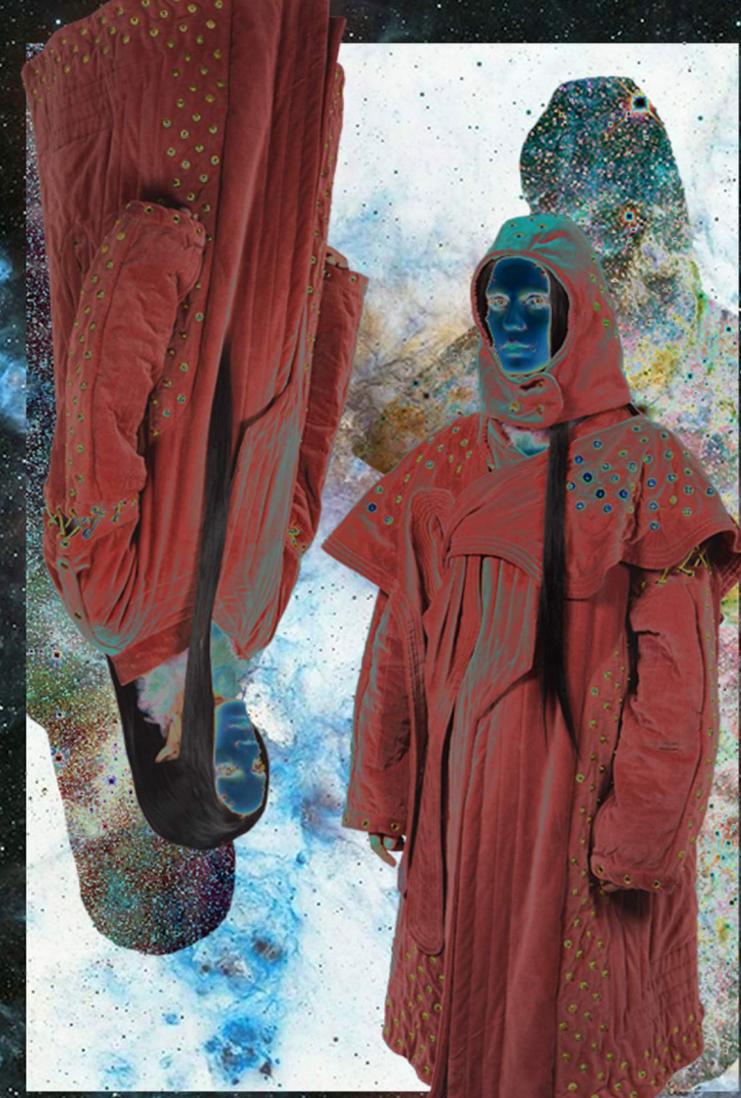

Polosophia Chronicles

Chapter II : Quantum Oddity

Look 1 : Methuselah

www.polosophia.com pol@polosophia.com instagram.com/polosophia

"<...> these garments were lavish and effortless, but within a certain structure, and, like their wearers, appeared to transcend the imposed duality of form and function, shifting into one another, forming ever-changing, striking attires that at one angle appeared to be a curly fern of a sleeve, at another - an embellishment of a coral reef, at yet another - a leaf curled into a flap of a skirt or a leg of a trouser. These pieces honoured the shapes of nature's deep design, and appeared to her just as elegantly resolved."