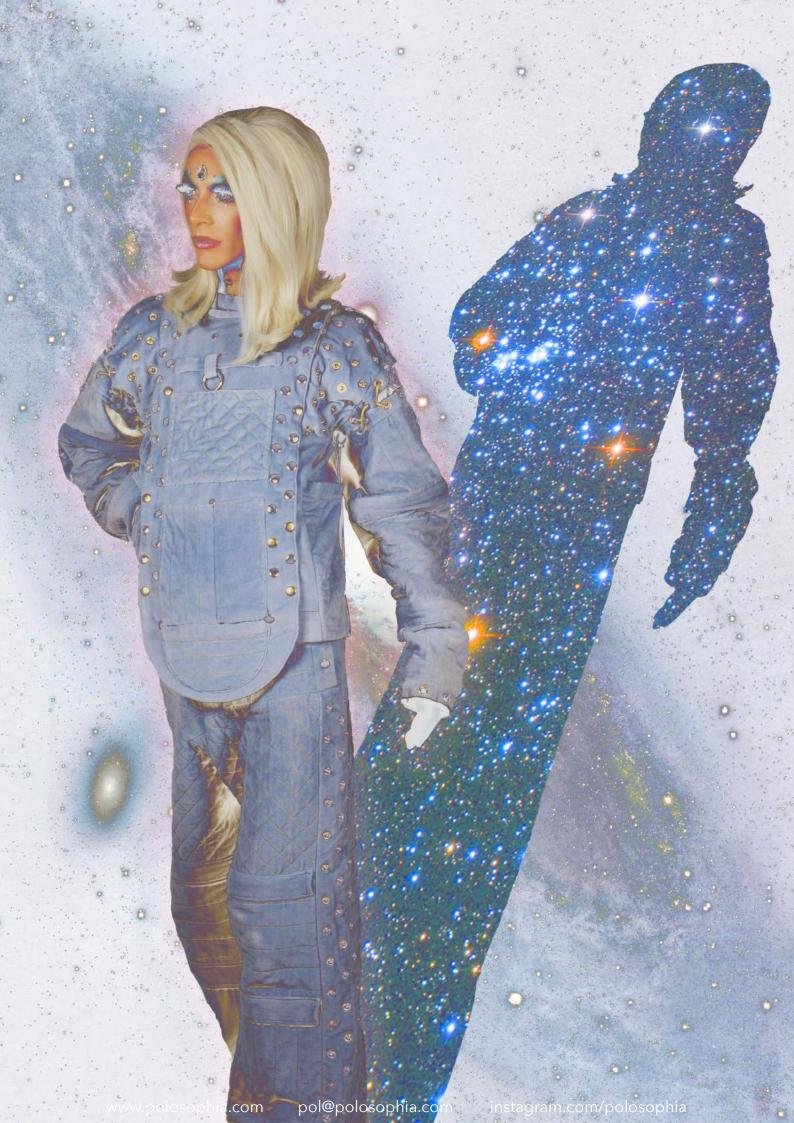

**Polosophia Chronicles** Chapter II : Quantum Oddity Look 2 : Sirius

www.polosophia.com

pol@polosophia.com

instagram.com/polosophia

"They came from the stars - or were somehow related to the stars, or eve were stars themselves - she could not quite understand the particulars, Fomalhaut's account too complex for her to follow in full detail. <...> They generally landed in deep, dark forests like the one she found herself in, for those were the centers of ancient wisdom, and usually connected to the core of the universe through pipelines, or wormholes, if you wish, but they did not like that word."